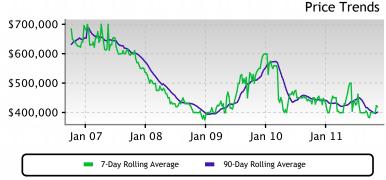

### This Week

The median list price in FULLERTON, CA 92833 this week is \$419,000.

Inventory is tightening and days-on-market is falling. The Market Action Index shows demand heating up. These are relatively bullish signs for prices.

#### **Price**

 In this zip code this week saw relatively little price change from last week. However, we continue to demonstrate a nice up trend in general over the last several weeks.

| Quai          | tites        |         |                        |      |       |     |                              |     |          |     |                                                                                             |
|---------------|--------------|---------|------------------------|------|-------|-----|------------------------------|-----|----------|-----|---------------------------------------------------------------------------------------------|
|               |              |         |                        |      |       | (   | Characteristics per Quartile |     |          |     | Investigate the market in quartiles - where each quartile is 25% of homes ordered by price. |
| Quartile      | Median Price | Sq. Ft. | Lot Size               | Beds | Baths | Age | Inventory                    | New | Absorbed | DOM |                                                                                             |
| Top/First     | \$ 719,000   | 2853    | 8,001 -<br>10,000 sqft | 4.0  | 3.0   | 33  | 37                           | 2   | 2        | 132 | Most expensive 25% of properties                                                            |
| Upper/Second  | \$ 529,500   | 1995    | 6,501 -<br>8,000 sqft  | 4.0  | 2.0   | 34  | 38                           | 1   | 2        | 190 | Upper-middle 25% of properties                                                              |
| Lower/Third   | \$ 349,000   | 1414    | 6,501 -<br>8,000 sqft  | 3.0  | 1.0   | 56  | 38                           | 6   | 7        | 171 | Lower-middle 25% of properties                                                              |
| Bottom/Fourth | \$ 275,000   | 1194    | 4,501 -<br>6,500 sqft  | 3.0  | 1.0   | 58  | 38                           | 3   | 5        | 171 | Least expensive 25% of properties                                                           |
|               |              |         |                        |      |       |     |                              |     |          |     |                                                                                             |