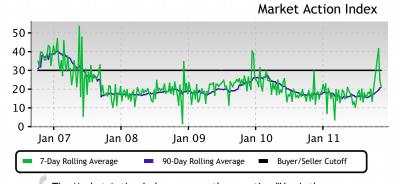

# Supply and Demand

Home sales have been exceeding new inventory for several weeks.
While still a Buyer's market, prices seem to have responded by moving upward. If the demand trends continue, expect prices to keep marching upward, especially once we see a Seller's Market.

The Market Action Index answers the question "How's the Market?" by measuring the current rate of sale versus the amount of the inventory. Index above 30 implies Seller's Market conditions. Below 30, conditions favor the buyer.

## **Quartiles**

| Real-Time Market Profile                | 2                 | Trend |
|-----------------------------------------|-------------------|-------|
| Median List Price                       | \$ 419,000        | 11    |
| Asking Price Per Square Foot            | \$ 246            | **    |
| Average Days on Market (DOM)            | 166               | ++    |
| Percent of Properties with Price Decrea | ase 41 %          |       |
| Percent Relisted (reset DOM)            | 9 %               |       |
| Percent Flip (price increased)          | 13 %              |       |
| Median House Size (sq ft)               | 1674              |       |
| Median Lot Size 6                       | ,501 - 8,000 sqft |       |
| Median Number of Bedrooms               | 4.0               |       |
| Median Number of Bathrooms              | 2.0               |       |
| Market Action Index Strong Buyer        | r's 20.9          | 11    |