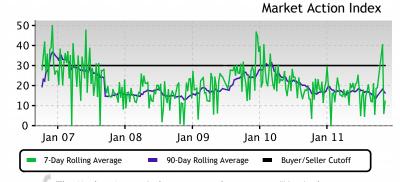

# Supply and Demand

 The Market Action Index has been trending lower for several weeks while prices have remained relatively stable. If inventory continues to grow relative to demand however, it is likely that we will see downward pressure on pricing.

The Market Action Index answers the question "How's the Market?" by measuring the current rate of sale versus the amount of the inventory. Index above 30 implies Seller's Market conditions. Below 30, conditions favor the buyer.

### **Price**

 Recently prices in this zip have settled at a plateau even though they dipped this week. Look for a persistent up-shift in the Market Action Index before we see prices significantly move from these levels.