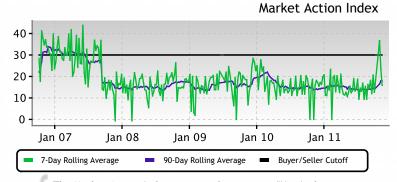

### This Week

The median list price in FULLERTON, CA 92835 this week is \$562,500.

Inventory is tightening and days-on-market is falling. The Market Action Index shows demand heating up. These are relatively bullish signs for prices.

The Market Action Index answers the question "How's the Market?" by measuring the current rate of sale versus the amount of the inventory. Index above 30 implies Seller's Market conditions. Below 30, conditions favor the buyer.

#### **Price**

This week prices in this zip code bumped up a bit but the trend of recent weeks is generally downward. A pickup in demand will be reflected in the Market Action Index, so watch that chart to try to identify a trough in the market.