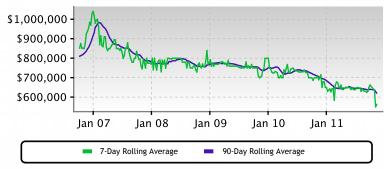

### This Week

The median list price in FULLERTON, CA 92835 this week is \$562,500.

Inventory is tightening and days-on-market is falling. The Market Action Index shows demand heating up. These are relatively bullish signs for prices.

#### **Price**

This week prices in this zip code bumped up a bit but the trend of recent weeks is generally downward. A pickup in demand will be reflected in the Market Action Index, so watch that chart to try to identify a trough in the market.