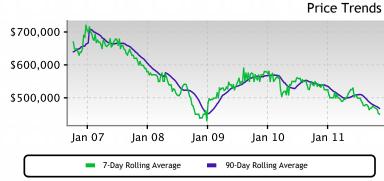

# Supply and Demand

 The market has settled in at a relative stasis in inventory and sales conditions. It's a Buyer's market that has seen prices trend lower.
 Expect that consistent up trends in demand will be required before price trends change significantly.

### **Price**

 The market has been on a downward trend recently and this week, while essentially flat, doesn't break us out of that cycle.

| tites        |                                                        |                                                                      |                                                                                                                                                                                                              |                                                                                                                                                                                                                                                       |                                                                                                                                                                                                                                                                                 |                                                                                                                                                                                                                                                                                                                                      |                                                                                                                                                                                                                                                                                                                                                                                                            |                                                                                                                                                                                                                                                                                                                                                                                                                                                                                                                                                                                                                                                                                                                                                                                                                                                                                                                                                                                                                                                                                                                                                                                                                                                                                                                                                                                                                                                                                                                                                                                                                                                                                                                                                                                                                                                                                                                                                                                                                                                                                       |                                                                                                                                                                                                                                                                                                                                                                                                                                                                                      |                                                                                                                                                                                                                                                                                                                                                                                                                                                                                                                               |
|--------------|--------------------------------------------------------|----------------------------------------------------------------------|--------------------------------------------------------------------------------------------------------------------------------------------------------------------------------------------------------------|-------------------------------------------------------------------------------------------------------------------------------------------------------------------------------------------------------------------------------------------------------|---------------------------------------------------------------------------------------------------------------------------------------------------------------------------------------------------------------------------------------------------------------------------------|--------------------------------------------------------------------------------------------------------------------------------------------------------------------------------------------------------------------------------------------------------------------------------------------------------------------------------------|------------------------------------------------------------------------------------------------------------------------------------------------------------------------------------------------------------------------------------------------------------------------------------------------------------------------------------------------------------------------------------------------------------|---------------------------------------------------------------------------------------------------------------------------------------------------------------------------------------------------------------------------------------------------------------------------------------------------------------------------------------------------------------------------------------------------------------------------------------------------------------------------------------------------------------------------------------------------------------------------------------------------------------------------------------------------------------------------------------------------------------------------------------------------------------------------------------------------------------------------------------------------------------------------------------------------------------------------------------------------------------------------------------------------------------------------------------------------------------------------------------------------------------------------------------------------------------------------------------------------------------------------------------------------------------------------------------------------------------------------------------------------------------------------------------------------------------------------------------------------------------------------------------------------------------------------------------------------------------------------------------------------------------------------------------------------------------------------------------------------------------------------------------------------------------------------------------------------------------------------------------------------------------------------------------------------------------------------------------------------------------------------------------------------------------------------------------------------------------------------------------|--------------------------------------------------------------------------------------------------------------------------------------------------------------------------------------------------------------------------------------------------------------------------------------------------------------------------------------------------------------------------------------------------------------------------------------------------------------------------------------|-------------------------------------------------------------------------------------------------------------------------------------------------------------------------------------------------------------------------------------------------------------------------------------------------------------------------------------------------------------------------------------------------------------------------------------------------------------------------------------------------------------------------------|
|              |                                                        |                                                                      |                                                                                                                                                                                                              | Characteristics per Quartile                                                                                                                                                                                                                          |                                                                                                                                                                                                                                                                                 |                                                                                                                                                                                                                                                                                                                                      |                                                                                                                                                                                                                                                                                                                                                                                                            |                                                                                                                                                                                                                                                                                                                                                                                                                                                                                                                                                                                                                                                                                                                                                                                                                                                                                                                                                                                                                                                                                                                                                                                                                                                                                                                                                                                                                                                                                                                                                                                                                                                                                                                                                                                                                                                                                                                                                                                                                                                                                       | artile                                                                                                                                                                                                                                                                                                                                                                                                                                                                               | Investigate the market in quartiles - where each quartile is 25% of homes ordered by price.                                                                                                                                                                                                                                                                                                                                                                                                                                   |
| Median Price | Sq. Ft.                                                | Lot Size                                                             | Beds                                                                                                                                                                                                         | Baths                                                                                                                                                                                                                                                 | Age                                                                                                                                                                                                                                                                             | Inventory                                                                                                                                                                                                                                                                                                                            | New                                                                                                                                                                                                                                                                                                                                                                                                        | Absorbed                                                                                                                                                                                                                                                                                                                                                                                                                                                                                                                                                                                                                                                                                                                                                                                                                                                                                                                                                                                                                                                                                                                                                                                                                                                                                                                                                                                                                                                                                                                                                                                                                                                                                                                                                                                                                                                                                                                                                                                                                                                                              | DOM                                                                                                                                                                                                                                                                                                                                                                                                                                                                                  |                                                                                                                                                                                                                                                                                                                                                                                                                                                                                                                               |
| \$ 798,000   | 2969                                                   | 0.25 - 0.50<br>acre                                                  | 4.0                                                                                                                                                                                                          | 3.0                                                                                                                                                                                                                                                   | 34                                                                                                                                                                                                                                                                              | 88                                                                                                                                                                                                                                                                                                                                   | 5                                                                                                                                                                                                                                                                                                                                                                                                          | 6                                                                                                                                                                                                                                                                                                                                                                                                                                                                                                                                                                                                                                                                                                                                                                                                                                                                                                                                                                                                                                                                                                                                                                                                                                                                                                                                                                                                                                                                                                                                                                                                                                                                                                                                                                                                                                                                                                                                                                                                                                                                                     | 154                                                                                                                                                                                                                                                                                                                                                                                                                                                                                  | Most expensive 25% of properties                                                                                                                                                                                                                                                                                                                                                                                                                                                                                              |
| \$ 539,500   | 2066                                                   | 6,501 -<br>8,000 sqft                                                | 4.0                                                                                                                                                                                                          | 2.0                                                                                                                                                                                                                                                   | 39                                                                                                                                                                                                                                                                              | 88                                                                                                                                                                                                                                                                                                                                   | 3                                                                                                                                                                                                                                                                                                                                                                                                          | 6                                                                                                                                                                                                                                                                                                                                                                                                                                                                                                                                                                                                                                                                                                                                                                                                                                                                                                                                                                                                                                                                                                                                                                                                                                                                                                                                                                                                                                                                                                                                                                                                                                                                                                                                                                                                                                                                                                                                                                                                                                                                                     | 134                                                                                                                                                                                                                                                                                                                                                                                                                                                                                  | Upper-middle 25% of properties                                                                                                                                                                                                                                                                                                                                                                                                                                                                                                |
| \$ 370,000   | 1434                                                   | 6,501 -<br>8,000 sqft                                                | 3.0                                                                                                                                                                                                          | 2.0                                                                                                                                                                                                                                                   | 56                                                                                                                                                                                                                                                                              | 88                                                                                                                                                                                                                                                                                                                                   | 5                                                                                                                                                                                                                                                                                                                                                                                                          | 8                                                                                                                                                                                                                                                                                                                                                                                                                                                                                                                                                                                                                                                                                                                                                                                                                                                                                                                                                                                                                                                                                                                                                                                                                                                                                                                                                                                                                                                                                                                                                                                                                                                                                                                                                                                                                                                                                                                                                                                                                                                                                     | 158                                                                                                                                                                                                                                                                                                                                                                                                                                                                                  | Lower-middle 25% of properties                                                                                                                                                                                                                                                                                                                                                                                                                                                                                                |
| \$ 285,000   | 1258                                                   | 4,501 -<br>6,500 sqft                                                | 3.0                                                                                                                                                                                                          | 1.0                                                                                                                                                                                                                                                   | 57                                                                                                                                                                                                                                                                              | 89                                                                                                                                                                                                                                                                                                                                   | 8                                                                                                                                                                                                                                                                                                                                                                                                          | 8                                                                                                                                                                                                                                                                                                                                                                                                                                                                                                                                                                                                                                                                                                                                                                                                                                                                                                                                                                                                                                                                                                                                                                                                                                                                                                                                                                                                                                                                                                                                                                                                                                                                                                                                                                                                                                                                                                                                                                                                                                                                                     | 134                                                                                                                                                                                                                                                                                                                                                                                                                                                                                  | Least expensive 25% of properties                                                                                                                                                                                                                                                                                                                                                                                                                                                                                             |
|              | Median Price<br>\$ 798,000<br>\$ 539,500<br>\$ 370,000 | Median Price Sq. Ft. \$ 798,000 2969 \$ 539,500 2066 \$ 370,000 1434 | Median Price       Sq. Ft.       Lot Size         \$ 798,000       2969       0.25 - 0.50 acre         \$ 539,500       2066       6.501 - 8,000 sqft         \$ 370,000       1434       6.501 - 8,000 sqft | Median Price       Sq. Ft.       Lot Size       Beds         \$ 798,000       2969       0.25 - 0.50 acre       4.0         \$ 539,500       2066       6,501 - 8,000 sqft       4.0         \$ 370,000       1434       6,501 - 8,000 sqft       3.0 | Median Price       Sq. Ft.       Lot Size       Beds       Baths         \$ 798,000       2969       0.25 - 0.50 acre       4.0       3.0         \$ 539,500       2066       6,501 acre       4.0       2.0         \$ 370,000       1434       6,501 acre       3.0       2.0 | Median Price       Sq. Ft.       Lot Size       Beds       Baths       Age         \$ 798,000       2969       0.25 - 0.50 acre       4.0       3.0       34         \$ 539,500       2066       6,501 - 8,000 sqft       4.0       2.0       39         \$ 370,000       1434       6,501 - 8,000 sqft       3.0       2.0       56 | Median Price         Sq. Ft.         Lot Size acre         Beds Baths         Age Inventory           \$ 798,000         2969         0.25 - 0.50 acre         4.0         3.0         34         88           \$ 539,500         2066         6,501 acre         4.0         2.0         39         88           \$ 370,000         1434         6,501 acre         3.0         2.0         56         88 | Median Price         Sq. Ft.         Lot Size of Size | Characteristics per Quantum         Median Price       Sq. Ft.       Lot Size       Beds       Baths       Age       Inventory       New       Absorbed         \$ 798,000       2969       0.25 · 0.50 acre       4.0       3.0       34       88       5       6         \$ 539,500       2066       8,000 sqft       4.0       2.0       39       88       3       6         \$ 370,000       1434       6,501 · 8,000 sqft       3.0       2.0       56       88       5       8 | Characteristics per Quartile         Median Price       Sq. Ft.       Lot Size       Beds       Baths       Age       Inventory       New       Absorbed       DOM         \$ 798,000       2969       0.25 - 0.50 acre       4.0       3.0       34       88       5       6       154         \$ 539,500       2066       8,000 sqft       4.0       2.0       39       88       3       6       134         \$ 370,000       1434       6,501 - 8,000 sqft       3.0       2.0       56       88       5       8       158 |