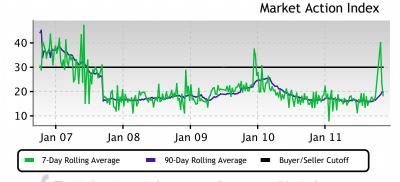

## This Week

The median list price in FULLERTON, CA this week is \$450,000.

Inventory has been tightening and days-on-market decreasing recently. The Market Action Index has been basically flat, not providing strong indication for market conditions.

The Market Action Index answers the question "How's the Market?" by measuring the current rate of sale versus the amount of the inventory. Index above 30 implies Seller's Market conditions. Below 30, conditions favor the buyer.

# **Ovartiles**

| Real-Time Market Profile                 |                  | Trend      |
|------------------------------------------|------------------|------------|
| Median List Price                        | \$ 450,000       | **         |
| Asking Price Per Square Foot             | \$ 257           | <b>+</b>   |
| Average Days on Market (DOM)             | 145              | **         |
| Percent of Properties with Price Decreas | se 44 %          |            |
| Percent Relisted (reset DOM)             | 12 %             |            |
| Percent Flip (price increased)           | 11 %             |            |
| Median House Size (sq ft)                | 1746             |            |
| Median Lot Size 6,5                      | 501 - 8,000 sqft |            |
| Median Number of Bedrooms                | 3.0              |            |
| Median Number of Bathrooms               | 2.0              |            |
| Market Action Index Strong Buyer's       | s 19.7           | <b>+</b> + |